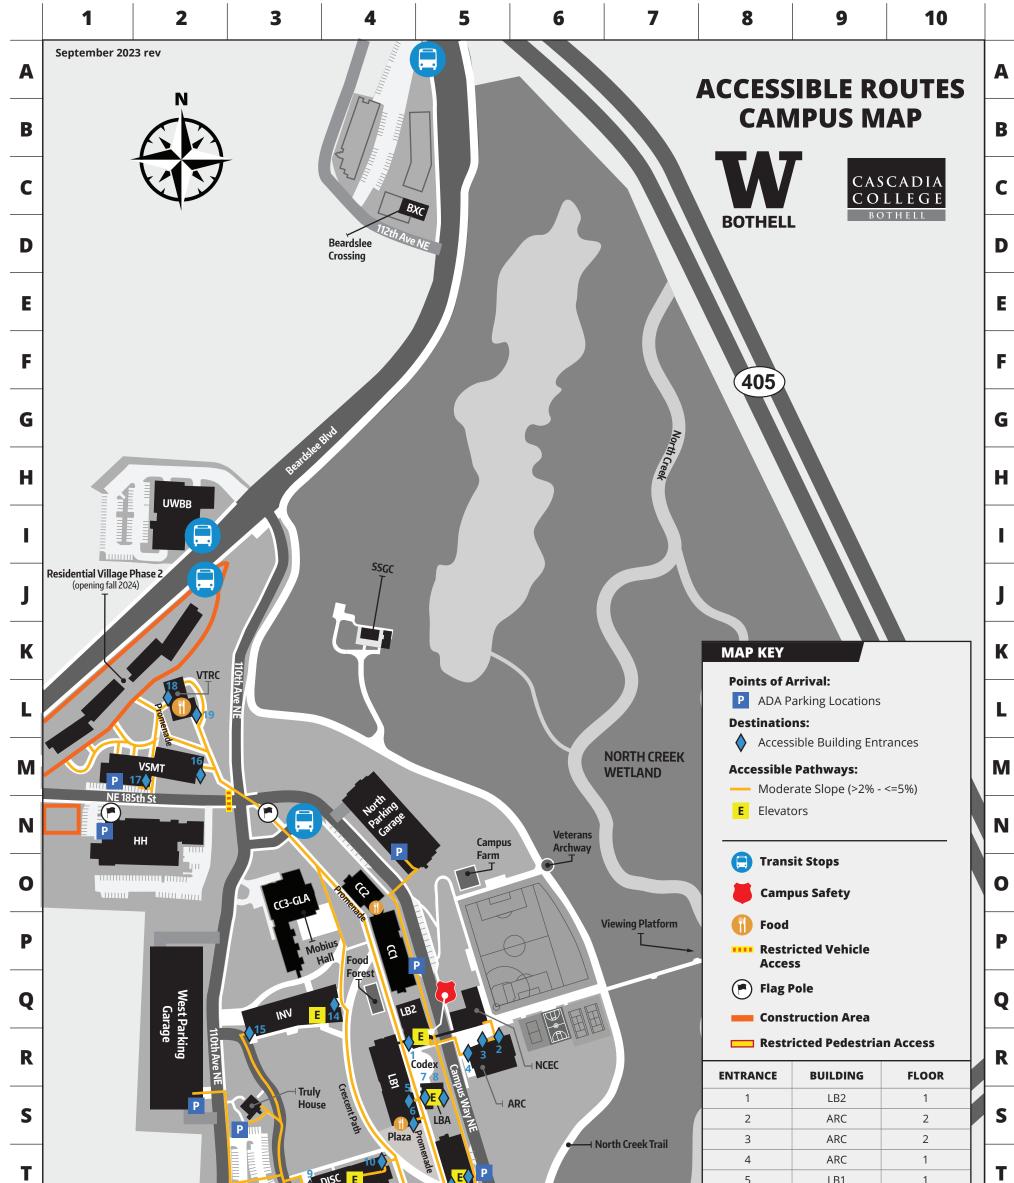

|    | 1              | 2      | 3             | 4             | 5                | 6 | 7 | 8                                                                                              | 9    | 10 |          |
|----|----------------|--------|---------------|---------------|------------------|---|---|------------------------------------------------------------------------------------------------|------|----|----------|
| z  |                |        | Campus Way NE | 522           |                  |   |   | For more information about construction projects, see www.uwb.edu/campusplanning/construction. |      |    |          |
| Y  | ← J Downtown B | othell |               | The second    | Campus Warehous  |   |   | 19                                                                                             | VTRC | LL | <b>Y</b> |
|    |                |        |               | Jan San       |                  |   |   | 18                                                                                             | VTRC | 1  |          |
|    |                |        |               |               |                  |   |   | 17                                                                                             | VSMT | 1  |          |
| X  |                |        |               |               |                  |   |   | 16                                                                                             | VSMT | LL | X        |
|    |                |        |               | Garad         | (ing             |   |   | 15                                                                                             | INV  | 3  |          |
| •• |                |        |               | Solution Part | Chas<br>Hou      |   |   | 14                                                                                             | INV  | LL |          |
| W  |                |        |               |               |                  |   |   | 13                                                                                             | UW1  | LL | W        |
|    |                |        |               |               |                  |   |   | 12                                                                                             | UW1  | 1  |          |
| v  |                |        |               | Physical Pla  |                  |   |   | 11                                                                                             | UW2  | LL |          |
| v  |                |        | NE 180        | Oth St        |                  |   |   | 10                                                                                             | DISC | LL | V        |
|    |                |        |               | 211           | W                |   |   | 9                                                                                              | DISC | 3  |          |
| U  |                | - 18   |               |               | WI P             |   |   | 8                                                                                              | LBA  | LL | U        |
|    |                | - 18   | T             | The Snail     | 5 5              |   |   | 7                                                                                              | LBA  | 1  | I        |
|    |                | - 18   |               |               | 12 <sup>13</sup> |   |   | 6                                                                                              | LB1  | 1  |          |
| •  |                |        | DI A          | SC E          |                  |   |   | 5                                                                                              | LB1  | 1  | 1.1      |